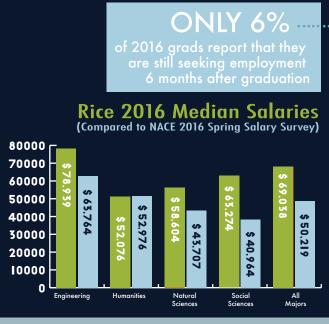

# WHERE OWLS ARE LANDING

Class of 2016 first destinations

## **Top Employers**

Accenture

Baylor College of Medicine

The Boston Consulting Group

Capital One

Civitas Learning

**Deloitte Consulting** 

Epic

Google

JPMorgan Chase

MD Anderson Cancer Center

Microsoft

Occidental Petroleum

Rice University

YES Prep



## **Top Locations**

- TEXAS
- CALIFORNIA
- WASHINGTON
- NEW YORK
- WISCONSIN
- MASSACHUSETTS
- WASHINGTON D.C.
- FLORIDA
- ILLINOIS
- MARYLAND
- VIRGINIA

# **ENTERING WORKFORCE: 50%**







# CONTINUING EDUCATION: 39%



# WHAT THEY ARE STUDYING

- • Medicine
- ••• Engineering
- 17% Graduate Arts/Sciences
- 12% Other
- 7% Business
- **5%** Law
- I.7. Veterinary medicine
- 17. Dentistry









### TOP GRADUATE SCHOOLS

Baylor College of Medicine
Columbia University
Harvard University
Massachusetts Institute of Technology
New York University
Rice University
Stanford University
Texas A&M University

The University of Texas at Austin
UT Health Science at Houston
UT Health Science Center at San Antonio
UT Southwestern Medical Center
University of California, Berkeley
Washington University in St. Louis
Yale University