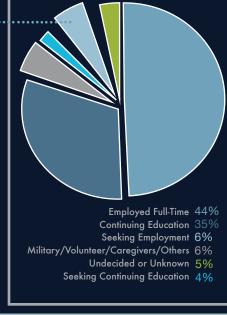

# WHERE OWLS ARE LANDING

Class of 2016 first destinations

## **Top Employers**

Accenture

Baylor College of Medicine

The Boston Consulting Group

Capital One

Civitas Learning

**Deloitte Consulting** 

Epic

Google

JPMorgan Chase

MD Anderson Cancer Center

Microsoft

Occidental Petroleum

Rice University

YES Prep



## **Top Locations**

- TEXAS
- CALIFORNIA
- WASHINGTON
- NEW YORK
- WISCONSIN
- MASSACHUSETTS
- WASHINGTON D.C.
- FLORIDA
- ILLINOIS
- MARYLAND
- VIRGINIA

# **ENTERING WORKFORCE: 50%**







# CONTINUING EDUCATION: 39%



# WHAT THEY ARE STUDYING

- • Medicine
- ••• Engineering
- 17% Graduate Arts/Sciences
- 12% Other
- 7% Business
- **5%** Law
- I.7. Veterinary medicine
- 17. Dentistry









### TOP GRADUATE SCHOOLS

Baylor College of Medicine
Columbia University
Harvard University
Massachusetts Institute of Technology
New York University
Rice University
Stanford University
Texas A&M University

The University of Texas at Austin
UT Health Science at Houston
UT Health Science Center at San Antonio
UT Southwestern Medical Center
University of California, Berkeley
Washington University in St. Louis
Yale University