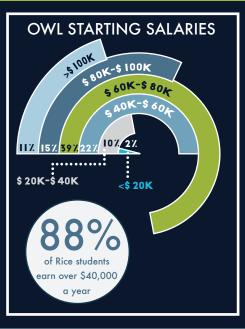

# WHERE OWLS ARE LANDING

Class of 2016 first destinations

## **Top Employers**

Accenture

Baylor College of Medicine

The Boston Consulting Group

Capital One

Civitas Learning

**Deloitte Consulting** 

Epic

Google

JPMorgan Chase

MD Anderson Cancer Center

Microsoft

Occidental Petroleum

Rice University

YES Prep



## **Top Locations**

- TEXAS
- CALIFORNIA
- WASHINGTON
- NEW YORK
- WISCONSIN
- MASSACHUSETTS
- WASHINGTON D.C.
- FLORIDA
- ILLINOIS
- MARYLAND
- VIRGINIA

# **ENTERING WORKFORCE: 50%**







# CONTINUING EDUCATION: 39%



# WHAT THEY ARE STUDYING

- • Medicine
- ••• Engineering
- 17% Graduate Arts/Sciences
- 12% Other
- 7% Business
- **5%** Law
- I.7. Veterinary medicine
- 17. Dentistry









### TOP GRADUATE SCHOOLS

Baylor College of Medicine
Columbia University
Harvard University
Massachusetts Institute of Technology
New York University
Rice University
Stanford University
Texas A&M University

The University of Texas at Austin
UT Health Science at Houston
UT Health Science Center at San Antonio
UT Southwestern Medical Center
University of California, Berkeley
Washington University in St. Louis
Yale University