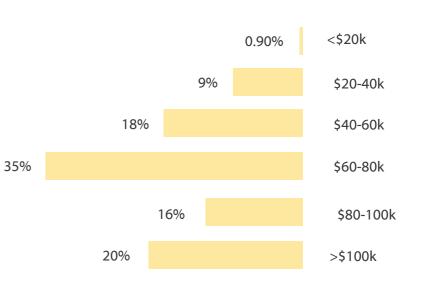

## STARTING SALARIES FOR STUDENTS EMPLOYED IN A FULL-TIME EMPLOYMENT SETTING

percentages may not equal 100 due to rounding