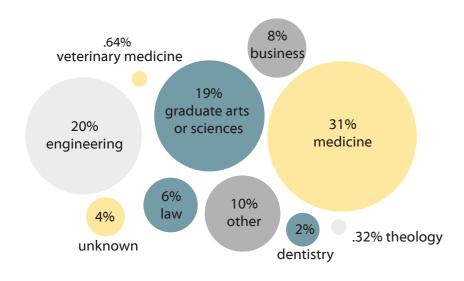

### **GRADUATE SCHOOL MAJOR/ AREA OF STUDY**

percentages may not equal 100 due to rounding