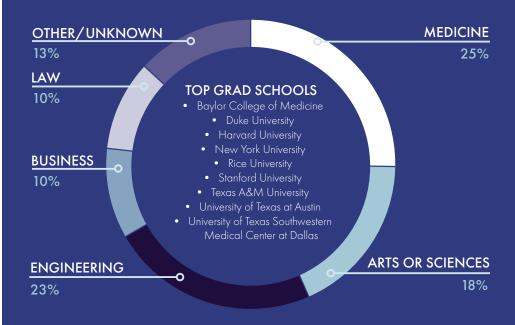

# CLASS OF 2021 OUTCOMES



Houston

Europe

Asia

#### FIRST DESTINATIONS



### **STARTING SALARIES**

for full-time employees in a regular organization



## GRADUATE SCHOOL majors/areas of study



### TOP INDUSTRIES

- Aerospace
- Electronic & Computer Hardware
- Healthcare
- Higher Education
- Internet & Software
- Investment / Portfolio Management
- Investment Banking
- Management Consulting
- Non-Profit Other
- Research

### **TOP EMPLOYERS**

- Amazon
- Baylor College of Medicine
- Capital One
- Credera
- Deloitte
- Epic
- GE Healthcare
- Goldman Sachs
- JPMorgan Chase & Co.
- Meta (Facebook)
- Microsoft
- Rice University
- Sendero
- Teach for America