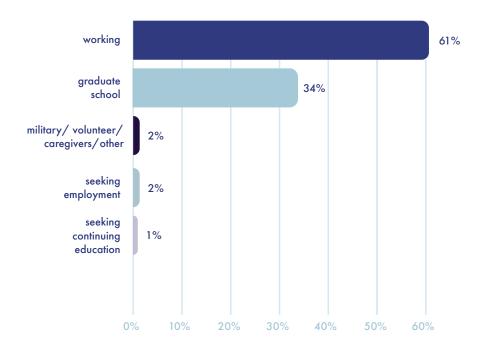

# CLASS OF 2021 OUTCOMES



Houston

Europe

Asia

#### FIRST DESTINATIONS



### **STARTING SALARIES**

for full-time employees in a regular organization



## GRADUATE SCHOOL majors/areas of study



### TOP INDUSTRIES

- Aerospace
- Electronic & Computer Hardware
- Healthcare
- Higher Education
- Internet & Software
- Investment / Portfolio Management
- Investment Banking
- Management Consulting
- Non-Profit Other
- Research

### **TOP EMPLOYERS**

- Amazon
- Baylor College of Medicine
- Capital One
- Credera
- Deloitte
- Epic
- GE Healthcare
- Goldman Sachs
- JPMorgan Chase & Co.
- Meta (Facebook)
- Microsoft
- Rice University
- Sendero
- Teach for America