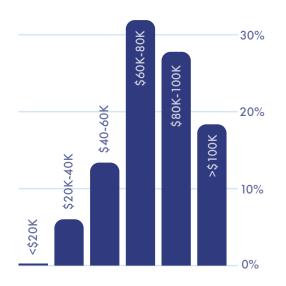

# CLASS OF 2021 OUTCOMES



Houston

Europe

Asia

#### FIRST DESTINATIONS



### **STARTING SALARIES**

for full-time employees in a regular organization



## GRADUATE SCHOOL majors/areas of study



### TOP INDUSTRIES

- Aerospace
- Electronic & Computer Hardware
- Healthcare
- Higher Education
- Internet & Software
- Investment / Portfolio Management
- Investment Banking
- Management Consulting
- Non-Profit Other
- Research

### **TOP EMPLOYERS**

- Amazon
- Baylor College of Medicine
- Capital One
- Credera
- Deloitte
- Epic
- GE Healthcare
- Goldman Sachs
- JPMorgan Chase & Co.
- Meta (Facebook)
- Microsoft
- Rice University
- Sendero
- Teach for America