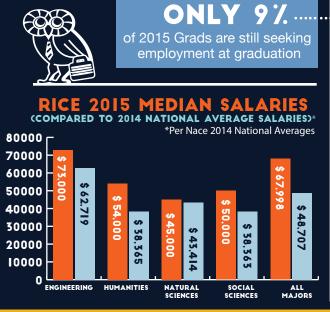

## WHERE ARE OWLS LANDING?

**CLASS OF 2015 OUTCOMES AT GRADUATION** 

### **TOP EMPLOYERS**

Anadarko Petroleum

Bain Consulting

**Baylor College of Medicine** 

Capital One

Deloitte

**Epic Systems** 

**General Motors** 

MD Anderson

Microsoft

Rice University

Schlumberger

Shell Oil Company

Teach for America



#### TOP LOCATIONS

- CALIFORNIA
- COLORADO
- ILLINOIS
- LOUISIANA
- MASSACHUSETTS
- NEW YORK
- TEXAS
- WASHINGTON
- WASHINGTON D.C.
- WISCONSIN

# ENTERING WORKFORCE: 57%.







## CONTINUING ED CATION: 33%



### WHAT ARE THEY STUDYING?

- Medicine
- Engineering
- 15 % Other
- 13% Graduate Arts/Sciences
- A7 Law
- 4% Business
- 2% Dentistry
- I.7. Veterinary Medicine











### TOP GRADUATE SCHOOLS

Baylor College of Medicine Texas A&M University Columbia University **Duke University** Harvard University John Hopkins University Louisiana State University

Massachusetts Institute of Technology

Stanford University University of California - Berkeley

University of Pennsylvania University of Texas - Austin University of Texas Health Sciences Center Yale University





Rice University