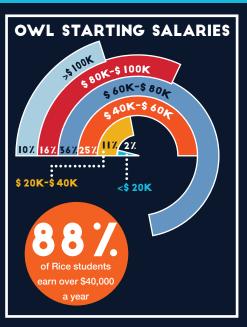

## WHERE ARE OWLS LANDING?

**CLASS OF 2015 OUTCOMES AT GRADUATION** 

### **TOP EMPLOYERS**

Anadarko Petroleum

Bain Consulting

**Baylor College of Medicine** 

Capital One

Deloitte

**Epic Systems** 

**General Motors** 

MD Anderson

Microsoft

Rice University

Schlumberger

Shell Oil Company

Teach for America



#### TOP LOCATIONS

- CALIFORNIA
- COLORADO
- ILLINOIS
- LOUISIANA
- MASSACHUSETTS
- NEW YORK
- TEXAS
- WASHINGTON
- WASHINGTON D.C.
- WISCONSIN

# ENTERING WORKFORCE: 57%.







## CONTINUING ED CATION: 33%



### WHAT ARE THEY STUDYING?

- Medicine
- Engineering
- 15 % Other
- 13% Graduate Arts/Sciences
- A7 Law
- 4% Business
- 2% Dentistry
- I.7. Veterinary Medicine











### TOP GRADUATE SCHOOLS

Baylor College of Medicine Texas A&M University Columbia University **Duke University** Harvard University John Hopkins University Louisiana State University

Massachusetts Institute of Technology

Stanford University University of California - Berkeley

University of Pennsylvania University of Texas - Austin University of Texas Health Sciences Center Yale University





Rice University