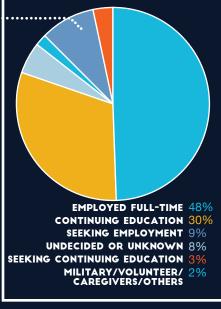

## WHERE ARE OWLS LANDING?

**CLASS OF 2015 OUTCOMES AT GRADUATION** 

### **TOP EMPLOYERS**

Anadarko Petroleum

Bain Consulting

**Baylor College of Medicine** 

Capital One

Deloitte

**Epic Systems** 

**General Motors** 

MD Anderson

Microsoft

Rice University

Schlumberger

Shell Oil Company

Teach for America



#### TOP LOCATIONS

- CALIFORNIA
- COLORADO
- ILLINOIS
- LOUISIANA
- MASSACHUSETTS
- NEW YORK
- TEXAS
- WASHINGTON
- WASHINGTON D.C.
- WISCONSIN

# ENTERING WORKFORCE: 57%.







## CONTINUING ED CATION: 33%



### WHAT ARE THEY STUDYING?

- Medicine
- Engineering
- 15 % Other
- 13% Graduate Arts/Sciences
- A7 Law
- 4% Business
- 2% Dentistry
- I.7. Veterinary Medicine











### TOP GRADUATE SCHOOLS

Baylor College of Medicine Texas A&M University Columbia University **Duke University** Harvard University John Hopkins University Louisiana State University

Massachusetts Institute of Technology

Stanford University University of California - Berkeley

University of Pennsylvania University of Texas - Austin University of Texas Health Sciences Center Yale University





Rice University