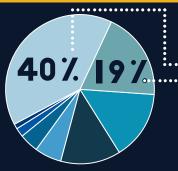

### WHAT ARE THEY STUDYING?

- Medicine
- Engineering
- 15 % Other
- 13% Graduate Arts/Sciences
- A7 Law
- 4% Business
- 2% Dentistry
- I.7. Veterinary Medicine